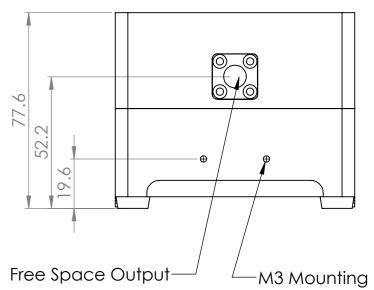

## Skylark 349 Micro



## Table Clamps for M6 or 1/4" Bolts



Dimensions in mm General tolerances: per DIN/ISO 2768-fH Form/Position tolerances: per DIN/ISO 1101 Edges: per DIN/ISO 6784

| Edges. Per Diry is O of or                                                                                                                           |                                  |               |              |
|------------------------------------------------------------------------------------------------------------------------------------------------------|----------------------------------|---------------|--------------|
|                                                                                                                                                      | SCALE: 1:2