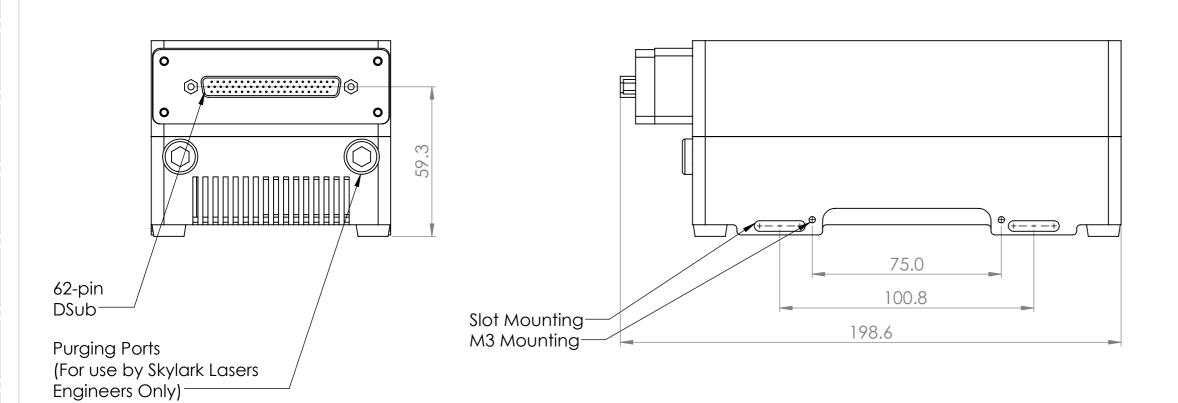

## Skylark 349 Micro



## Table Clamps for M6 or 1/4" Bolts



Dimensions in mm General tolerances: per DIN/ISO 2768-fH Form/Position tolerances: per DIN/ISO 1101 Edges: per DIN/ISO 6784

| Edges. Per Diry is O of or                                                                                                                           |                                  |               |              |
|------------------------------------------------------------------------------------------------------------------------------------------------------|----------------------------------|---------------|--------------|
|                                                                                                                                                      | SCALE: 1:2