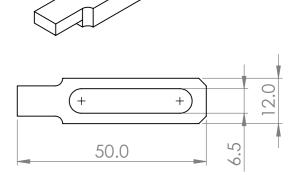

## Table Clamps for M6 or 1/4" Bolts

Dimensions in mm General tolerances: per DIN/ISO 2768-fH Form/Position tolerances: per DIN/ISO 1101 Edges: per DIN/ISO 6784

| Edges. Per Diry is O of or                                                                                                                           |                                  |               |              |
|------------------------------------------------------------------------------------------------------------------------------------------------------|----------------------------------|---------------|--------------|
|                                                                                                                                                      | SCALE: 1:2                       | STOCK NUMBER: |              |
|                                                                                                                                                      | ( <del>+</del> ) <del>(-</del> + | V             |              |
|                                                                                                                                                      |                                  | TITLE:        |              |
|                                                                                                                                                      |                                  |               |              |
| PROJECT:                                                                                                                                             | MATERIAL:                        | DWG NO:       | REVISION:    |
|                                                                                                                                                      |                                  | Λ             |              |
|                                                                                                                                                      |                                  | V             | SHEET 1 OF 1 |
| he copyright in this work belongs to Skylark Lasers Ltd. and the document is issued in confidence for the purposes only for which it is supplied. It |                                  |               |              |