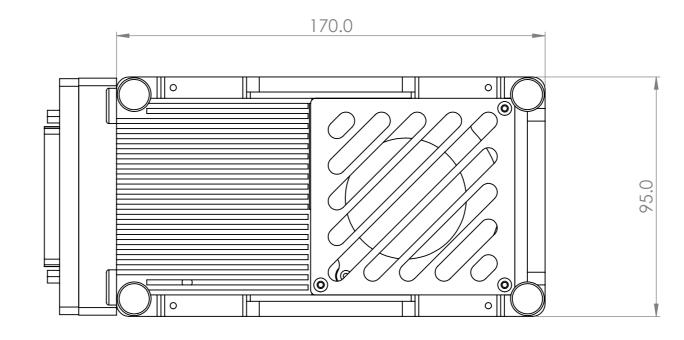

## Skylark 349 Micro



## Table Clamps for M6 or 1/4" Bolts



Dimensions in mm General tolerances: per DIN/ISO 2768-fH Form/Position tolerances: per DIN/ISO 1101 Edges: per DIN/ISO 6784

| Edges. Per Diry is O of or                                                                                                                           |                                  |               |              |
|------------------------------------------------------------------------------------------------------------------------------------------------------|----------------------------------|---------------|--------------|
|                                                                                                                                                      | SCALE: 1:2                       | STOCK N