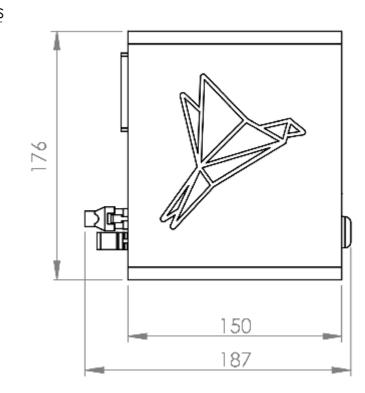

## Skylark Controller

General tolerances: per DIN/ISO 2768-fH Form/Position tolerances: per DIN/ISO 1101 Edges: per DIN/ISO 6784

SCALE: 1:2 STOCK NUMBER: TITLE: DWG NO: SHEET 1 OF 1

The copyright in this work belongs to Skylark Lasers Ltd. and the document is issued in confidence for the purposes only for which it is supplied. It should not be copied in whole or in part or used for tendering of manufacturing purposes except under agreement or with written consent of Skylark Lasers Ltd. and then only on the condition that this notice is repeated in any such copy