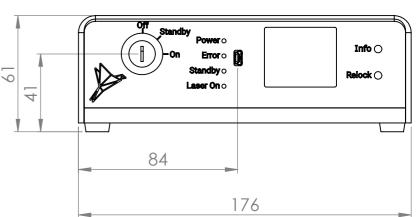

Power: Shows if device is connected to power supply Error: Indicates an error in the system Standby: Indicates device is waiting for a command Laser On: Indicates laser diode being active

Info: Displays information about the system on the screen

Relock: Locks the system