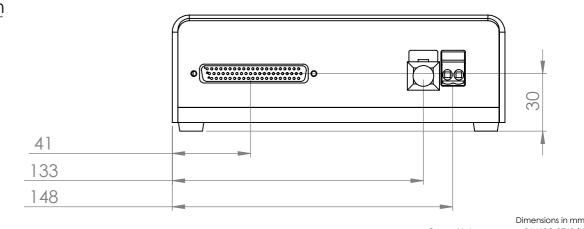

## Skylark Controller

General tolerances: per DIN/ISO 2768-fH Form/Position tolerances: per DIN/ISO 1101 Edges: per DIN/ISO 6784

SCALE: 1:2 STOCK NUMBER: TITLE: DWG NO: SHEET 1 OF 1

The copyright in this work belongs to Skylark Lasers Ltd. and the document is issued in confidence for the purposes only for which it is supplied. It should not be copied in whole or in part or used for tendering of manufacturing purposes except under agreement or with written consent of Skylark Lasers Ltd. and then only on the condition that this notice is repeated in any such copy