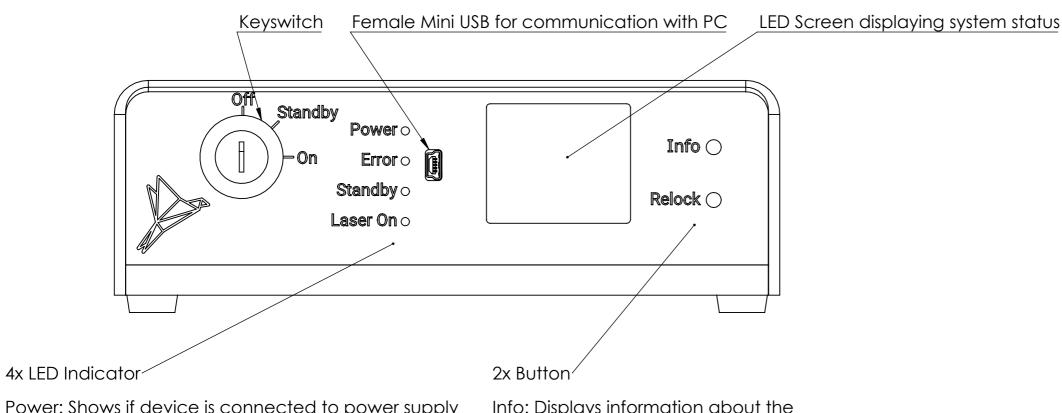

Power: Shows if device is connected to power supply Error: Indicates an error in the system Standby: Indicates device is waiting for a command Laser On: Indicates laser diode being active

Info: Displays information about the system on the screen

Relock: Locks the system