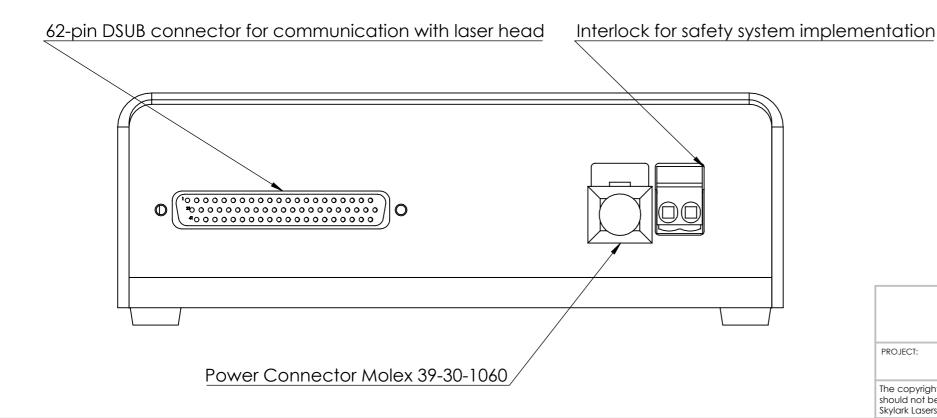

Power: Shows if device is connected to power supply Error: Indicates an error in the system Standby: Indicates device is waiting for a command Laser On: Indicates laser diode being active

Info: Displays information about the system on the screen

Relock: Locks the system

## Skylark Controller









General tolerances: per DIN/ISO 2768-fH Form/Position tolerances: per DIN/ISO 1101 Edges: per DIN/ISO 6784

SCALE: 1:2 STOCK NUMBER: TITLE: DWG NO: SHEET 1 OF 1

The copyright in this work belongs to Skylark Lasers Ltd. and the document is issued in confidence for the purposes only for which it is supplied. It should not be copied in whole or in part or used for tendering of manufacturing purposes except under agreement or with written consent of Skylark Lasers Ltd. and then only on the condition that this notice is repeated in any such copy