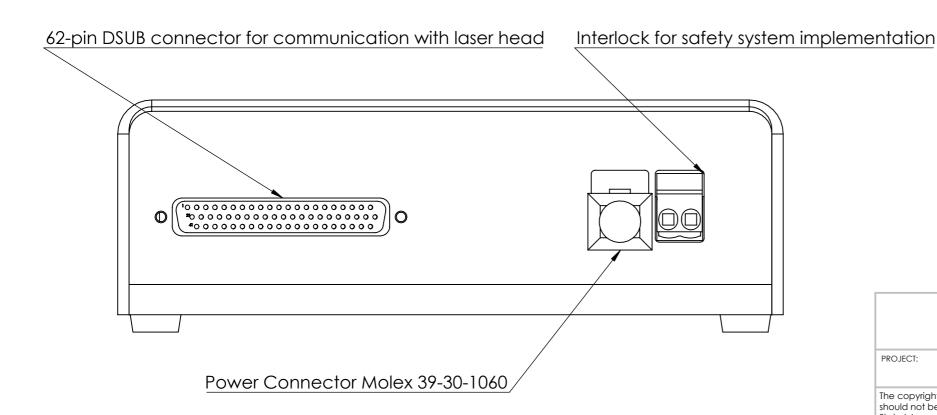

## Skylark Controller

General tolerances: per DIN/ISO 2768-fH Form/Position tolerances: per DIN/ISO 1101 Edges: per DIN/ISO 6784

|                                                                                                                                                  | SCALE: 1:2 | STOCK NUMBER: |              |
|--------------------------------------------------------------------------------------------------------------------------------------------------|------------|---------------|--------------|
|                                                                                                                                                  |            | TITLE:        |              |
| JECT:                                                                                                                                            | MATERIAL:  | DWG NO:       | REVISION:    |
|                                                                                                                                                  |            | ()            |              |
|                                                                                                                                                  |            | V             | SHEET 1 OF 1 |
| convigant in this work helphas to Skylark Lasers Ltd. and the document is issued in confidence for the numbers only for which it is supplied. It |            |               |              |