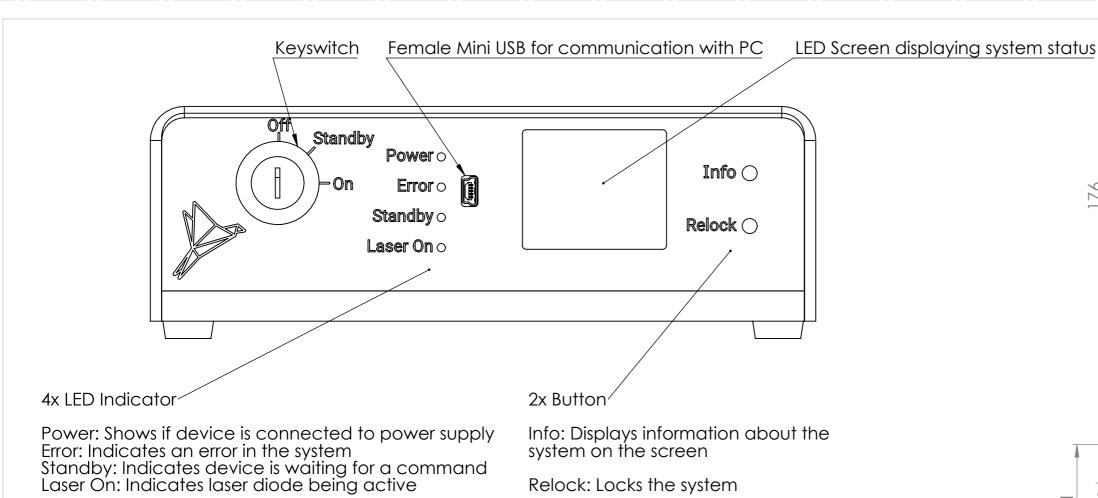

## Skylark Controller

General tolerances: per DIN/ISO 2768-fH Form/Position tolerances: per DIN/ISO 1101 Edges: per DIN/ISO 6784

|                                                                                                                                                  | SCALE: 1:2 | STOCK NUMBER: |              |
|--------------------------------------------------------------------------------------------------------------------------------------------------|------------|---------------|--------------|
|                                                                                                                                                  |            | TITLE:        |              |
| JECT:                                                                                                                                            | MATERIAL:  | DWG NO:       | REVISION:    |
|                                                                                                                                                  |            | ()            |              |
|                                                                                                                                                  |            | V             | SHEET 1 OF 1 |
| convigant in this work helphas to Skylark Lasers Ltd. and the document is issued in confidence for the numbers only for which it is supplied. It |            |               |              |