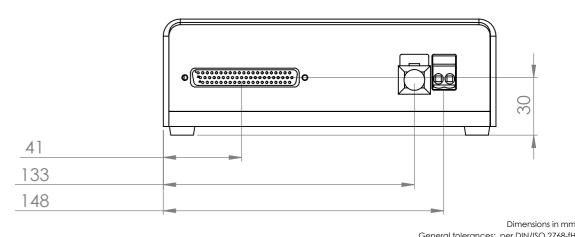

## Skylark Controller

General tolerances: per DIN/ISO 2768-fH Form/Position tolerances: per DIN/ISO 1101 Edges: per DIN/ISO 6784

|                                                                                                                                                  | SCALE: 1:2 | STOCK NUMBER: |              |
|--------------------------------------------------------------------------------------------------------------------------------------------------|------------|---------------|--------------|
|                                                                                                                                                  |            | TITLE:        |              |
| JECT:                                                                                                                                            | MATERIAL:  | DWG NO:       | REVISION:    |
|                                                                                                                                                  |            | ()            |              |
|                                                                                                                                                  |            | V             | SHEET 1 OF 1 |
| convigant in this work helphas to Skylark Lasers Ltd. and the document is issued in confidence for the numbers only for which it is supplied. It |            |               |              |