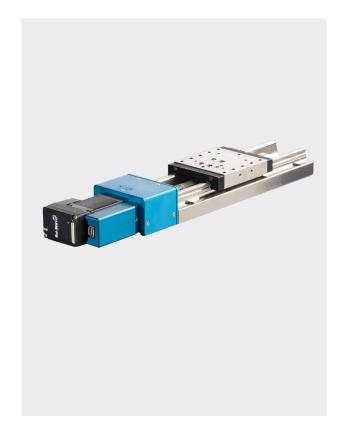

## **CXN - MOTORIZED POSITIONER**

with included closed loop Controller available

| Technical Specification |                                                          |            |            |
|-------------------------|----------------------------------------------------------|------------|------------|
| Table Size              | 50x50 mm                                                 | 60x60 mm   | 80x80 mm   |
| Table Stroke            | 30 - 200 mm                                              | 30 - 300mm | 30 - 300mm |
| Pitch                   | 1mm, Preloaded Ball Screw (2mm pitch optional)           |            |            |
| Repeatibility /Accuracy | +/- 500nm                                                |            |            |
| Max Speed               | 20 mm/s* ( up to 50mm/s* with EZI Servo ) (*1 mm pitch ) |            |            |
| Minimum Step            | <1µm                                                     |            |            |
| Straightness            | 2μm                                                      |            |            |
| Parallelism             | 10μm                                                     |            |            |
| Material                | Stainless Steel ( Body and rail = one piece )            |            |            |
| Motor                   | Nanotec / Fastech 2 Phase Stepper Motor                  |            |            |
| Connector               | Harting ix Industrial®                                   |            |            |
| Limit switch            | Photoelectric                                            |            |            |
| Power Voltage           | 24V DC                                                   |            |            |
| Compatibility           | any 2 phase Stepper Motor Controller                     |            |            |
| Controller              | available with integrated Closed Loop controller         |            |            |