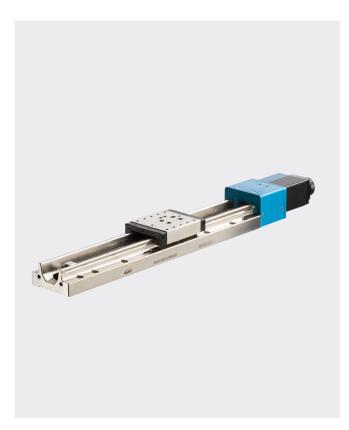

## **CXN - MOTORIZED POSITIONER**

with included closed loop Controller available

| Technical Specification |                                                          |            |            |
|-------------------------|----------------------------------------------------------|------------|------------|
| Table Size              | 50x50 mm                                                 | 60x60 mm   | 80x80 mm   |
| Table Stroke            | 30 - 200 mm                                              | 30 - 300mm | 30 - 300mm |
| Pitch                   | 1mm, Preloaded Ball Screw (2mm pitch optional)           |            |            |
| Repeatibility /Accuracy | +/- 500nm                                                |            |            |
| Max Speed               | 20 mm/s* ( up to 50mm/s* with EZI Servo ) (*1 mm pitch ) |            |            |
| Minimum Step            | <1µm                                                     |            |            |
| Straightness            | 2μm                                                      |            |            |
| Parallelism             | 10μm                                                     |            |            |
| Material                | Stainless Steel ( Body and rail = one piece )            |            |            |
| Motor                   | Nanotec / Fastech 2 Phase Stepper Motor                  |            |            |
| Connector               | Harting ix Industrial®                                   |            |            |
| Limit switch            | Photoelectric                                            |            |            |
| Power Voltage           | 24V DC                                                   |            |            |
| Compatibility           | any 2 phase Stepper Motor Controller                     |            |            |
| Controller              | available with integrated Closed Loop controller         |            |            |